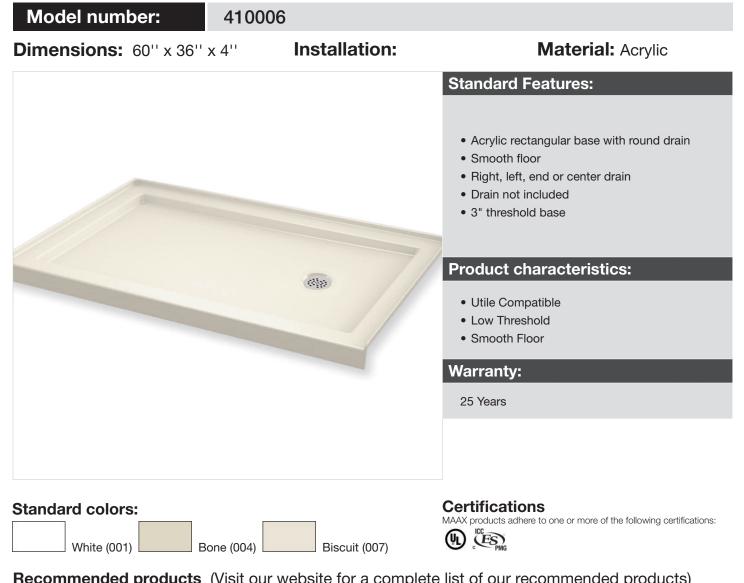

### Model number:

### 410006

**Dimensions:** 60'' x 36'' x 4''

Installation:

### Material: Acrylic

| ◆ 59 7/8" → 11 3/4" ←                                                                                                                                                                                                |
|----------------------------------------------------------------------------------------------------------------------------------------------------------------------------------------------------------------------|
|                                                                                                                                                                                                                      |
| 3"<br>52 3/8"                                                                                                                                                                                                        |
| <b>→</b> 30" →                                                                                                                                                                                                       |
|                                                                                                                                                                                                                      |
| 1" integrated tiling<br>flange (not shown)                                                                                                                                                                           |
| This technical drawing is universal for every 6036 configuration. Threshold height<br>Integrated tiling flange : 1" height x 1/4" thick (not shown)<br>Tiling flange position is determined by chosen configuration. |